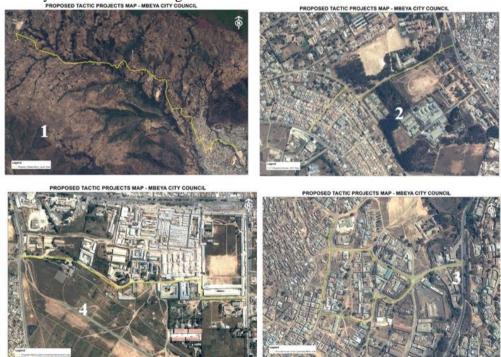

# 1.3 Project Location

The proposed roads and drainage systems for upgrading under TACTIC project in Mbeya City Council transverse through several mitaa in different wardsof Ilemi, Mwakibete, IlombaMajengo, Itijiand Nonde,Iyela,Ruanda & Ilemi,Iziwa, Nsoho&Ghana,Forest,Itezi&Nsalaga,Kalobe &Itende,Nzovwe, Ilolo, Isyesye/Ilemi and Iyealaas indicated in Figures 1-1 and 1-2 below.

Figure 1-1: Proposed, Ghana, Nsoho, IziwaRoad[1]; Kihumbe - BoT Road (1.0km)[2]; Samora Airport Road Connecting Kabwe Block T Road[3] and Dausen Nonde Connecting Mbalizi Road [4]

Figure 1-2: Proposed Drainage Network at Nzovwe [1]; Drainage Network at IyelaSource [2] and Drainage System at Ilolo.