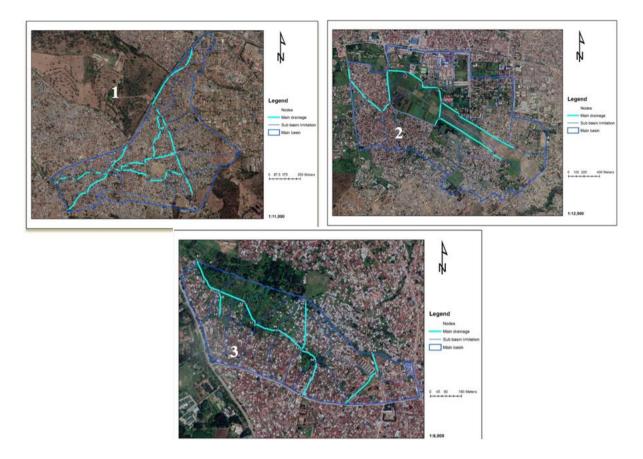

# 1.3 Project Location

The proposed roads and drainage systems for upgrading under TACTIC project in Mbeya City Council transverse through several mitaa in different wardsof Ilemi, Mwakibete, IlombaMajengo, Itijiand Nonde,Iyela,Ruanda & Ilemi,Iziwa, Nsoho&Ghana,Forest,Itezi&Nsalaga,Kalobe &Itende,Nzovwe, Ilolo, Isyesye/Ilemi and Iyealaas indicated in Figures 1-1 and 1-2 below.

Figure 1-1: Proposed, Ghana, Nsoho, IziwaRoad[1]; Kihumbe - BoT Road (1.0km)[2]; Samora Airport Road Connecting Kabwe Block T Road[3] and Dausen Nonde Connecting Mbalizi Road [4]

Figure 1-2: Proposed Drainage Network at Nzovwe [1]; Drainage Network at IyelaSource [2] and Drainage System at Ilolo.